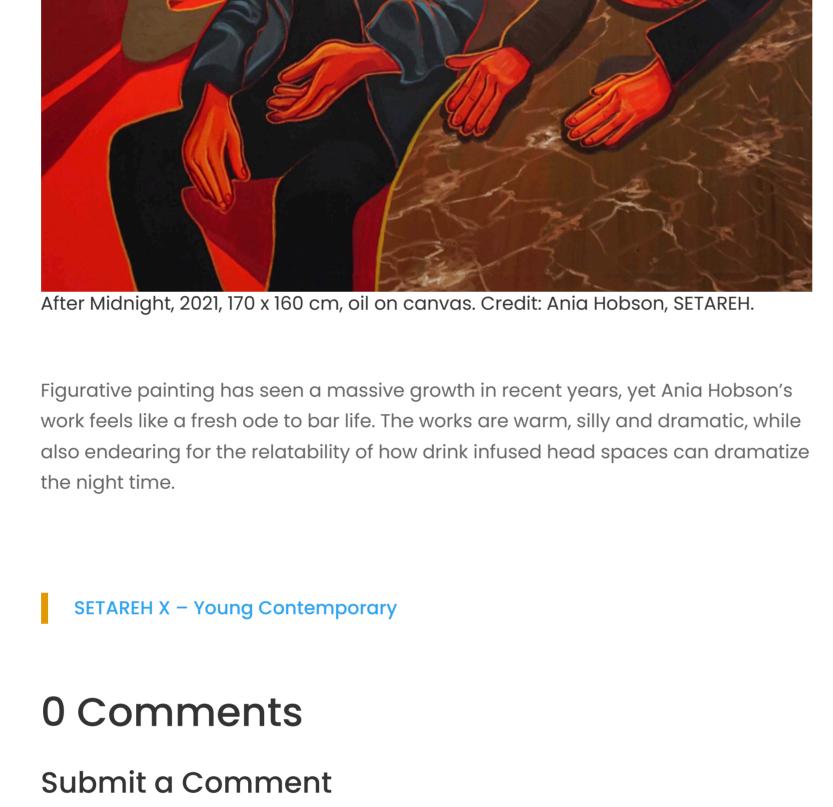

in the works: sometimes it is a backdrop, other times whole scenes are lit by it.

Hobson hones in on one space and one colour for the works in I See You, with

paintings that are predominantly red and set in bars. The color of nightlife-red

light-makes people look better, hides unbecoming details. Red evokes a hazy

memory of an evening. It distances the night from reality. Red takes a varying role

Your email address will not be published. Required fields are marked \*