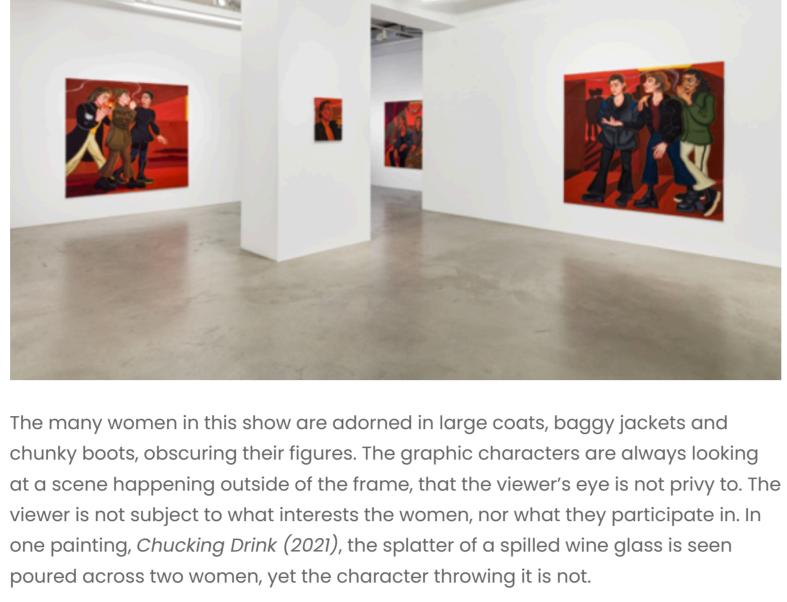

Subscribe

by Sophie van Well Groeneveld | Sep 9, 2021

planning an Irish goodbye. Her characters are dressed cool and distinct in their clothes, expressions and poise. Ania Hobson (b.1990) from Suffolk, UK, paints large canvases filled by young people, often in groups, as they socialise and scheme where to head to next. They ponder their direction in life at a dining room table, catch up with friends, take a sofa nap, check out a hot passerby.

faces – eyebrows raised, protruding foreheads, strong jaws – read higher emotional stakes. Installation view. Credit: Johannes Bendzulla, SETAREH.

cartoonish qualities with curvaceous arms, simply propped hands, while their

in the works: sometimes it is a backdrop, other times whole scenes are lit by it.

Hobson hones in on one space and one colour for the works in I See You, with

paintings that are predominantly red and set in bars. The color of nightlife-red