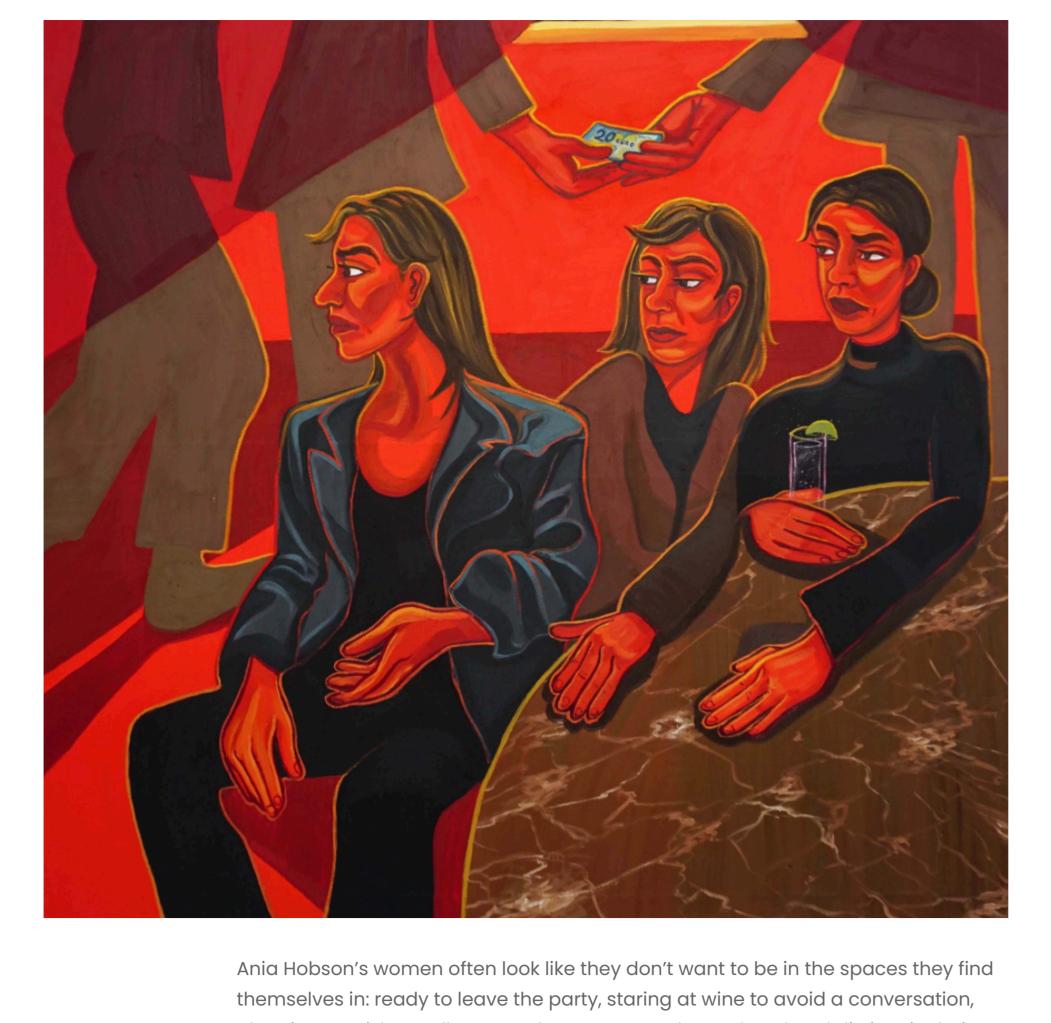

faces – eyebrows raised, protruding foreheads, strong jaws – read higher emotional stakes. Installation view. Credit: Johannes Bendzulla, SETAREH.

cartoonish qualities with curvaceous arms, simply propped hands, while their

in the works: sometimes it is a backdrop, other times whole scenes are lit by it.

Hobson hones in on one space and one colour for the works in I See You, with

paintings that are predominantly red and set in bars. The color of nightlife-red

light-makes people look better, hides unbecoming details. Red evokes a hazy

memory of an evening. It distances the night from reality. Red takes a varying role

Your email address will not be published. Required fields are marked \*