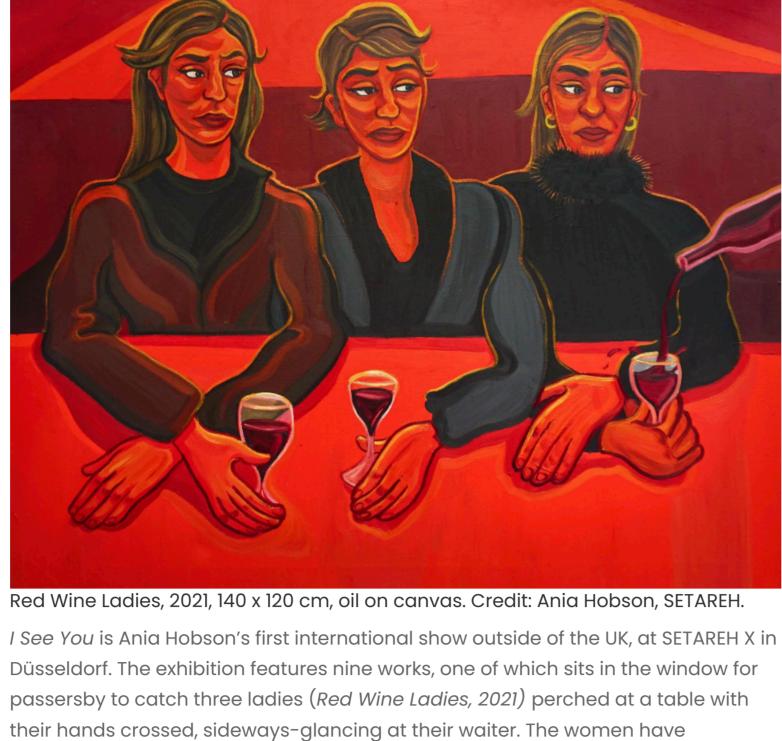

faces – eyebrows raised, protruding foreheads, strong jaws – read higher emotional stakes. Installation view. Credit: Johannes Bendzulla, SETAREH.

cartoonish qualities with curvaceous arms, simply propped hands, while their

in the works: sometimes it is a backdrop, other times whole scenes are lit by it.

Hobson hones in on one space and one colour for the works in I See You, with

paintings that are predominantly red and set in bars. The color of nightlife-red

light-makes people look better, hides unbecoming details. Red evokes a hazy

memory of an evening. It distances the night from reality. Red takes a varying role

Your email address will not be published. Required fields are marked \*