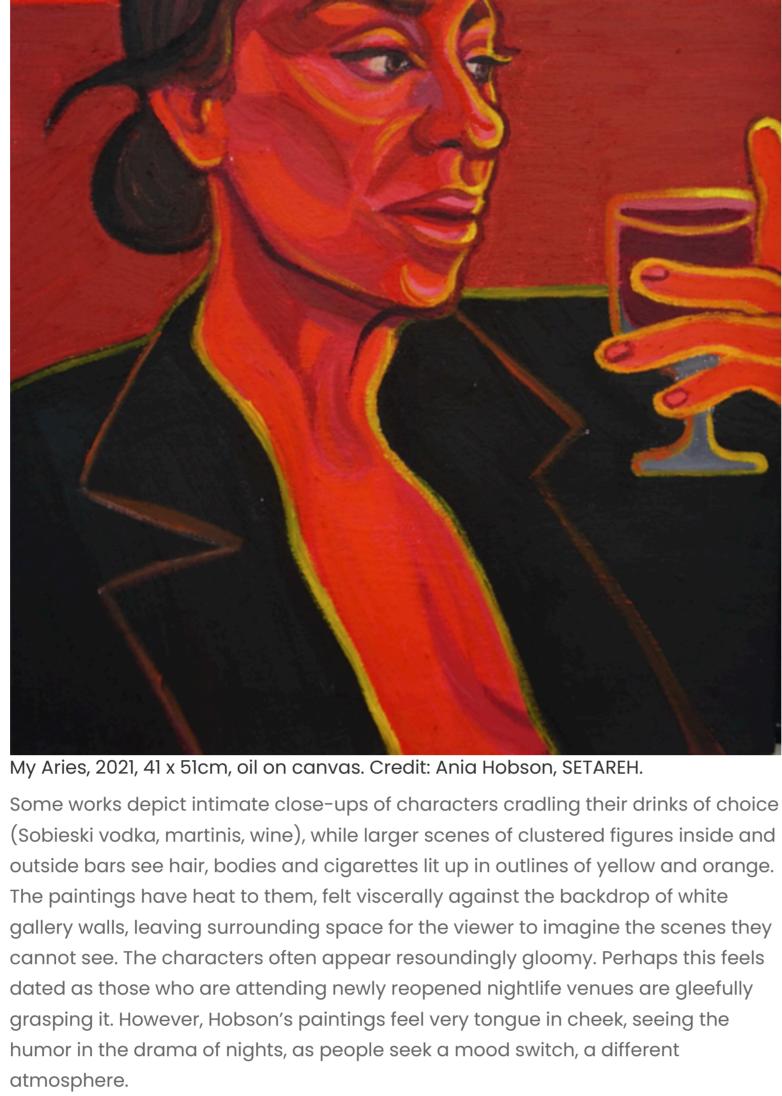

in the works: sometimes it is a backdrop, other times whole scenes are lit by it.

Hobson hones in on one space and one colour for the works in I See You, with

paintings that are predominantly red and set in bars. The color of nightlife-red

light-makes people look better, hides unbecoming details. Red evokes a hazy

memory of an evening. It distances the night from reality. Red takes a varying role

Your email address will not be published. Required fields are marked \*